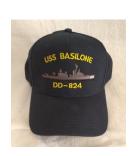

(No returns allowed except for defects)

LONG SLEEVE POLO SHIRT White or Navy Sizes S, M, L, XL No Pocket \$41.00 Pocket \$44.00 2XL or larger additional charge of \$5.00 per item

SHIPS Ball Cap \$15.00 DD Logo