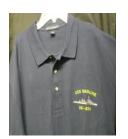

POLO SHIRT DDE or DD Logo White or Navy Sizes S, M, L, XL No Pocket \$31.00 Pocket \$36.00 2XL or larger additional charge of \$5.00 per item If I don't have your size in stock, it can be ordered.

> "Tee" Shirt DDE or DD Logo White or Navy Sizes S, M, L, XL No Pocket \$19.00 Pocket \$24.00 2XL or larger additional charge of \$5.00 per item **None in stock can be** ordered.