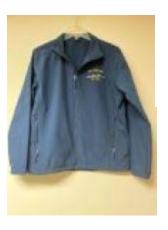

go White or Navy Sizes S, M, L, XL No Pocket \$31.00 Pocket \$36.00 2XL or larger additional charge of \$5.00 per item If I don't have your size in stock, it can be ordered.

> "Tee" Shirt DDE or DD Logo White or Navy Sizes S, M, L, XL No Pocket \$19.00 Pocket \$24.00 2XL or larger additional charge of \$5.00 per item **None in stock can be** ordered.

To order merchandise please download the ship's store order form, complete the form and email the completed form to:

Geoffrey Bender, Ship's Store Operator

gbenderftg2@hotmail.com

Please put USS Basilone in email Subject Line

(No returns allowed except for defects)

LONG SLEEVE POLO SHIRT White or Navy Sizes S, M, L, XL No Pocket \$41.00 Pocket \$44.00 2XL or larger additional charge of \$5.00 per item



SHIPS Ball Cap \$15.00 DD Logo



SHIP'S Nylon Windbreaker Special Order Download DDE/DD Jacket Document

## **Clearance Sale**



White Polo Ship \$20.00 No Ship, No Pkt (XL-2 left)



White Tee Shirt \$14.00 DDE/DD 824 logo (L-8 left )