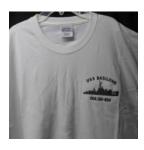

POLO SHIRT DDE or DD Logo White or Navy Sizes S, M, L, XL No Pocket \$31.00 Pocket \$36.00 2XL or larger additional charge of \$5.00 per item If I don't have your size in stock, it can be ordered.

> "Tee" Shirt DDE or DD Logo White or Navy Sizes S, M, L, XL No Pocket \$19.00 Pocket \$24.00 2XL or larger additional charge of \$5.00 per item **None in stock can be** ordered.

## **Clearance Sale**

White Polo Ship \$20.00 No Ship, No Pkt (XL-2 left)

White Tee Shirt \$14.00 DDE/DD 824 logo (L-8 left )