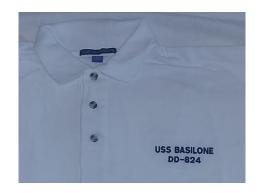

POLO SHIRT DDE or DD Logo White or Navy Sizes S, M, L, XL No Pocket \$31.00 Pocket \$36.00 2XL or larger additional charge of \$5.00 per item If I don't have your size in stock, it can be ordered.

> "Tee" Shirt DDE or DD Logo White or Navy Sizes S, M, L, XL No Pocket \$19.00 Pocket \$24.00 2XL or larger additional charge of \$5.00 per item **None in stock can be** ordered.

(No returns allowed except for defects)

LONG SLEEVE POLO SHIRT White or Navy Sizes S, M, L, XL No Pocket \$41.00 Pocket \$44.00 2XL or larger additional charge of \$5.00 per item

SHIPS Ball Cap \$15.00 DD Logo